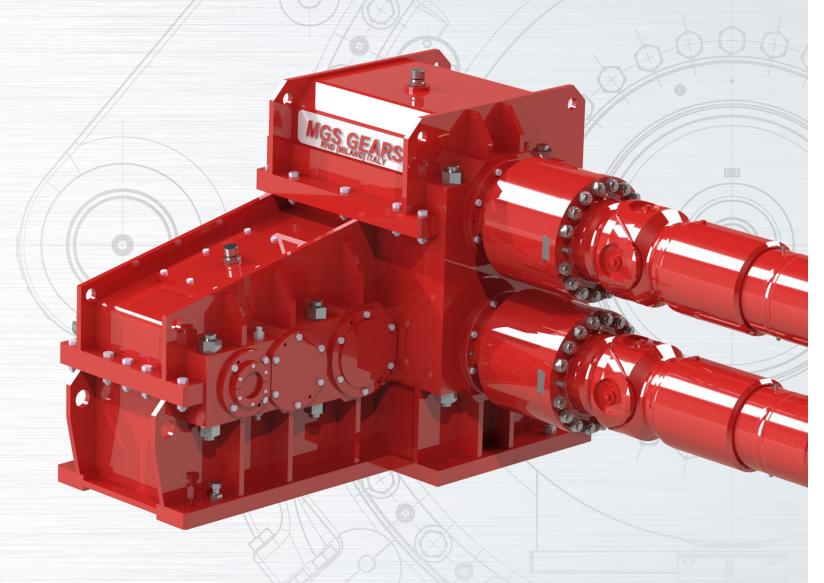

## SPECIAL GEARS AND GEARBOXES

For the Steel Industry

MGS Gears Milan, Italy

Argentina - Bolivia - Brazil - Canada - Chile - China - Colombia - Costa Rica - Dominican Republic Ecuador - El Salvador - Guatemala - Honduras - Italy - Mexico - Nicaragua - Panama - Peru - Spain - USA

MGS GEARS S.r.L. is one of the lead power transmissions and gearboxes providers for all heavy industry sectors, offering over 30 years of experience in designing and manufacturing gearboxes and specialized mechanical components, all to suit the needs of each customer.