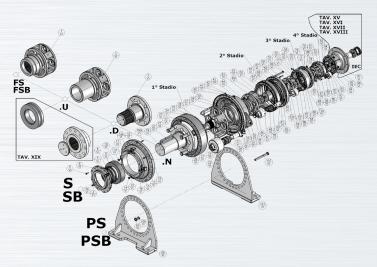

Gearboxes, Speed Reducers and Increasers

Parallel Shaft and Bevel Helical

Hollow Shaft Gearboxes

Motor gearboxes

Planetary Parallel Shaft Gearboxes Planetary

Bevel Helical Gearboxes

Toothed Couplings and Gear.

Revamping and adjustments on all types of gearboxes including other constructors' gearboxes

Cylindrical straight gears and helical and double helical gears Klingelgerg customized bevel gears finished by grinding or Gleason customized bevel gears finished by lapping or grinding.